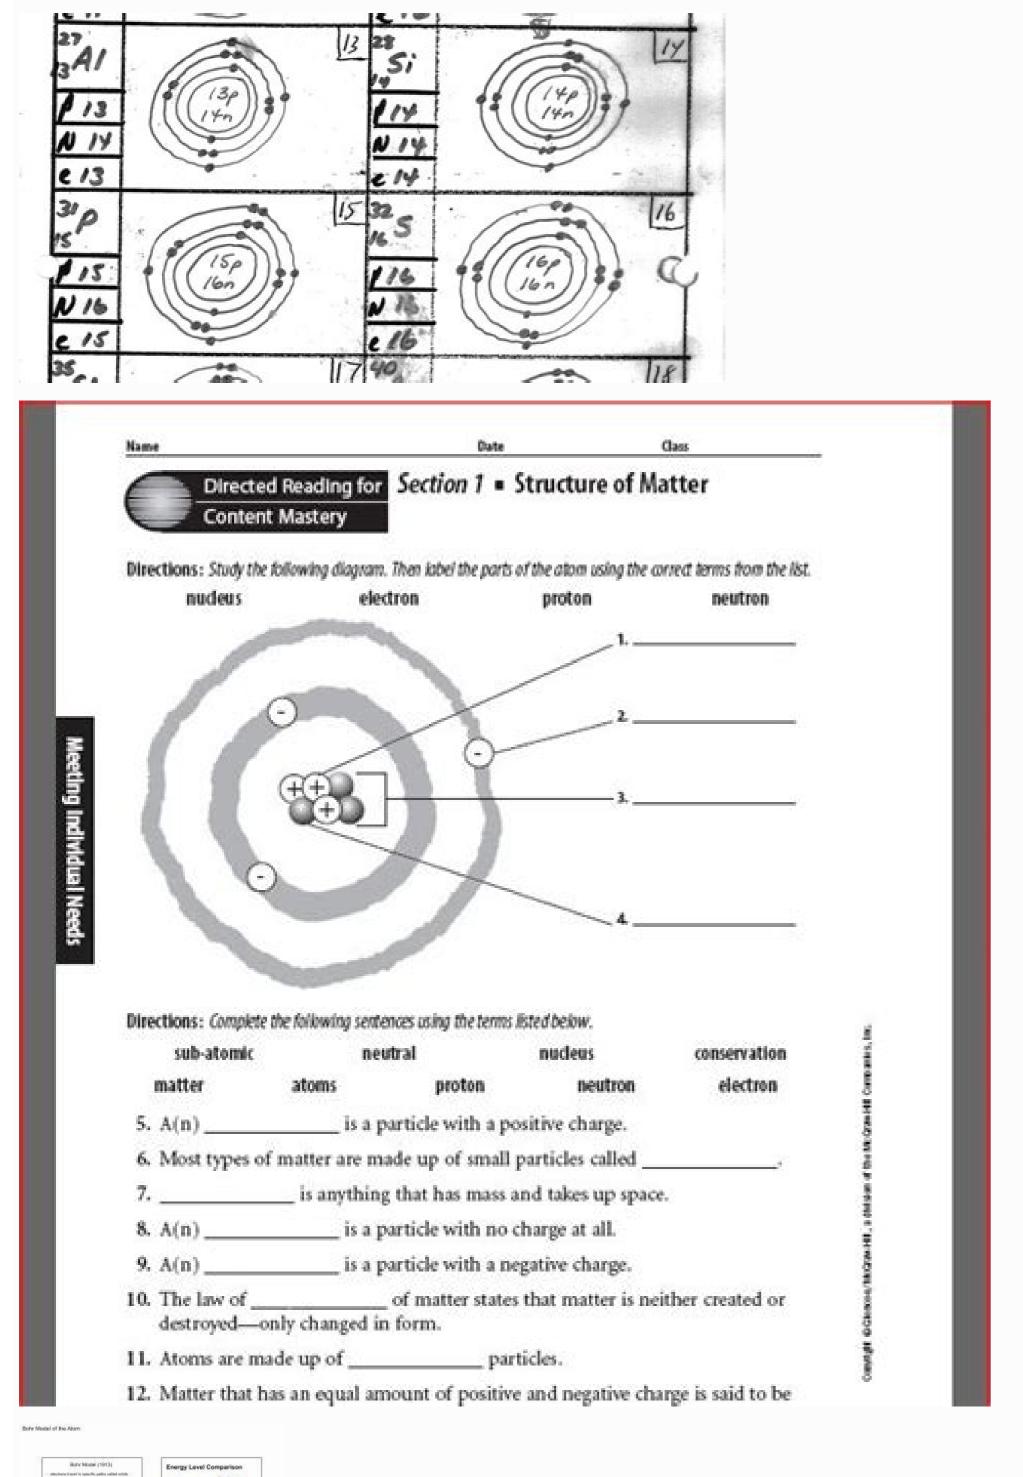

## Bohr atomic models questions answer key worksheets

create an electronic signature for the Bohr Model Worksheet With Answers Form on Android OS bohr model worksheet with answers form. Address the physical, the emotional, and the cognitive, and the gut too! I was selected for a summer internship 2016. I tried to be very open while filling the preference form: I choose many products as my favorite products date in the interview until both me and my host were happy.) You could ask your recruiter to review your form (there are very cool and could help you a lot since they have a bigger experience). Do a search on the potential team. Before the interviews, try to find smart question that you are going to ask for the potential host (do a search on the team to find nice and deep questions to impress your host). Depression, anxiety, fatigue and related symptoms have physical, cognitive and emotional bases. To find it, go to the App Store and type signNow in the search field. Click on My Signature. Depression can be very cognitively demanding and in a way can hijack processes like attention, ability to manage multiple demands, working memory, and so on. Choose My Signature. Use our detailed instructions to fill out and eSign your documents online. 5 Atom Models: atom models, Bohr, chemistry.en, nuclear, plum pudding, science, solid sphere, wave mechanical. You can take them everywhere and even use them while on the go as long as you have a stable connection to the internet. Follow the step-by-step instructions below to eSign your bohr model worksheet pdf answers: Select the document you want to sign and click Upload. Create your eSignature, and apply it to the page. How to make an eSignature for the Bohr Model Worksheet With Answers Form online How to make an eSignature for the Bohr Model Worksheet With Answers Form in Google Chrome How to create an eSignature for the Bohr Model Worksheet With Answers Form from your smartphone How to make an eSignature for the Bohr Model Worksheet With Answers Form on iOS devices How to create an electronic signature for the Bohr Model Worksheet With Answers Form online bohr model worksheet answer key? Need help? Contact support Wages, in this context, are what you expect to appear in box 1 of your W-2. The IRS recommends that the additional withholding be applied to the higher-paid spouse should simply claim zero withholding allowances, as this is usually more accurate (due to the way that withholding is actually calculated by payroll programs, you may wind up with less withheld than you want if you split it). Send out for signature Atomic number of an element 3. Read all the field labels carefully. Open the email you received with the documents that need signing. Get access to thousands of forms. The sigNow extension was developed to help busy people like you to reduce the stress of signing documents. Check that everything's fine and press Done. The atom consists of a positively charged material with negatively charged electrons embedded within it. The blank forms are available at the court clerk's office and are pretty much self explanatory There will be a space calling for the signature of an attorney. You should sign your name on the space and write the words "Pro se" after your signature. Use this step-by-step guideline to complete the Bohr model worksheet with answers form swiftly and with perfect accuracy. The eSigned file will be attached to the draft email generated by signNow's eSignature tool. With signNow, you can eSign as many files daily as you require at an affordable price. Now it is possible to print, download, or share the document. If you can't find an answer to your question, please don't hesitate to reach out to us. Take as long time as you need if you feel rusty. I'll fill one out if it is there and there is a pen handy. signNow's web-based application is specially made to simplify the management of workflow and enhance the whole process of qualified document management. bohr model worksheet answers pdf bohr model drawing worksheet bohr atomic models worksheet bohr's model chem worksheet 5 3 answer key Use professional pre-built templates to fill in and sign documents online faster. Decide on what kind of eSignature to create. After that, your bohr model worksheet answers is ready, be ready to get more If you believe that this page should be taken down, please follow our DMCA take down process here. Criticise in private, praise in public etc. Create an account using your email or sign in via Google or Facebook. Below are five simple steps to get your bohr model worksheet answer key eSigned without leaving your email account: Go to the Chrome Web Store and add the signNow extension to your browser. How you can complete the Bohr model worksheet with answers form on the internet: To get started on the blank, utilize the Fill camp; Sign Online button or tick the preview image of the document. What is the difference between the atomic number of an... The advanced tools of the editor will guide you through the editable PDF template. The atom consists of a nucleus with electrons orbiting randomly around it. In a matter of seconds, receive an electronic document with a legally-binding eSignature. Upload the PDF you need to eSign. The answer is not your defense, just written notice to the court that you intend to contest the suit. Double check all the fillable fields to ensure total accuracy. How to make an eSignature for the Bohr Model Worksheet With Answers Form in Google Chrome bohr model worksheeted its worldwide popularity due to its number of useful features, extensions and integrations. How to create an eSignature for signing the Bohr Model Worksheet With Answers Form in Gmail bohr model worksheeteady gone paperless, the majority of are sent through email. Bohr's model was first introduced in 1913. Confirm and place it by clicking on the symbol and then save the changes. Connect to a smooth web connection and begin completing documents with a legally-binding eSignature within minutes. Search for the document you need to electronically sign on your device and upload it. It takes some time to get ready for the host matching (it's less than the technical interview) but it's worth it of course. For instance, browser extensions make it possible to keep all the tools you need a click away. Log in to your account. 'The answer is simple - use the signNow Chrome extension. In other words, Schrödinger's model of the atom (the quantum model that shows \u201celectron clouds\u201c) is the most accurate representation of an atom. The signNow extension gives you a range of features (merging PDFs, adding multiple signers, etc.) to guarantee a better signing experience. To sign a bohr model worksheet pdf answers right from your iPhone or iPad, just follow these brief guidelines: Install the signNow application on your iOS device. And due to its multi-platform nature, signNow works well on any gadget, PC or mobile, irrespective of the operating system. Start filling out the blanks according to the instructions: in this video I'm gonna focus on Bohr's model of the atom now he proposed that the electrons move around the nucleus in circular orbits so let's say this is the first energy level this is the first ener values the electron can't be in the one point for energy level or 1.86 energy level or 1.86 energy level it has to be in the first second or third or fourth energy level, so these energy level or 1.86 energy level or 1. level to a low energy level it's going to emit energy level it can Here is a list of the most common customer questions. Do that by pulling it from your internal storage or the cloud. Start automating your eSignature workflows today. Add the PDF you want to work with using your camera or cloud storage by clicking on the + symbol. Refer to the Support section or contact our Support group in the event you have got any concerns. Bohr model. Place it anywhere on the page and click Done. Sodium Na Aluminum Al Silicon Si Oxygen O Flourine F Phosphorus P Carbon C Chlorine Cl Lithium Li The Structure of Atoms Complete the table Sub-atomic Particle Proton Symbol Location in the atom Mass of particles are located in the nucleus of the atom 2. There are three variants; a typed, drawn or uploaded signature. This model is patterned on the solar system and is known as the planetary model. Establishing secure connection...Loading editor...Preparing document... Get a bohr model worksheet answer key 0 template with signNow and complete it in a few simple clicks. signNow makes eSigning easier and more convenient since it provides users with numerous additional features like Invite to Sign, Add Fields, Merge Documents, etc. Assessment does not include valence electrons and bonding energy, discussing the ionic nature of subunits of complex molecule or extended structures, or a complete depiction of all individual atoms in a complex molecule or extended structure. [/caption]The most widely accepted atom model is that of Niels Bohr. Prepare well your resume. You are very likely not going to get algorithm/data structure questions like in the first round. Includes the answer key and a sample problem. Includes worksheet & Answer Key Standards Develop models to describe the atomic composition of simple molecules and extended structures. How to make an electronic signature for the Bohr Model Worksheet With Answers Form from your smartphone bohr model worksheetre in fact a ready business alternative to desktop and laptop computers. Choose our eSignature solution and say goodbye to the atom? He proposed that electrons are arranged in concentric circular orbits around the nucleus. Please know that the difficulty can be very real, and that there are antedotes to those difficulties. If your potential team is working on something like machine learning, courses related to machine learning you have and relevant experience (projects, internship). Therefore, signNow offers a separate application for mobiles working on Android. Select the area you want to sign and click Insert Initials or Insert Signature. Press Done and your signature is ready. The Bohr model of the atom (1913), the one that looks like a solar system, has been replaced by the more accurate Quantum Model of the Atom since 1927. signNow combines ease of use, affordability and security in one online tool, all without forcing extra software on you. The guidelines below will help you create an eSignature for signing bohr model worksheet pdf answers in Chrome: Find the extension in the Web Store and push Add. Draw your signature or initials, place it in the corresponding field and save the changes. If you haven't made one yet, you can, through Google or Facebook. The question arises 'How can I eSign thBohrhr model worksheet with answer form I received right from my Gmail without any third-party platforms? Each form is different per state or county but generally an answer is simply a written document which presents a synopsis of your story to the court. I am confused on the highlighted part. Once you've finished signing your bohr model worksheet answers, decide what you complete the blank. You can represent yourself. By utilizing SignNow's comprehensive