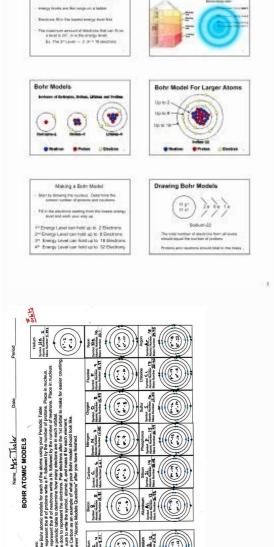

## Bohr atomic models questions answer key worksheets

create an electronic signature for the Bohr Model Worksheet With Answers Form on Android OS bohr model worksheet with answers form. Address the physical, the emotional, and the cognitive, and the gut too! I was selected for a summer internship 2016. I tried to be very open while filling the preference form: I choose many products as my favorite products date in the interview until both me and my host were happy.) You could ask your recruiter to review your form (there are very cool and could help you a lot since they have a bigger experience). Do a search on the potential team. Before the interviews, try to find smart question that you are going to ask for the potential host (do a search on the team to find nice and deep questions to impress your host). Depression, anxiety, fatigue and related symptoms have physical, cognitive and emotional bases. To find it, go to the App Store and type signNow in the search field. Click on My Signature. Depression can be very cognitively demanding and in a way can hijack processes like attention, ability to manage multiple demands, working memory, and so on. Choose My Signature. Use our detailed instructions to fill out and eSign your documents online. 5 Atom Models: atom models, Bohr, chemistry.en, nuclear, plum pudding, science, solid sphere, wave mechanical. You can take them everywhere and even use them while on the go as long as you have a stable connection to the internet. Follow the step-by-step instructions below to eSign your bohr model worksheet pdf answers: Select the document you want to sign and click Upload. Create your eSignature, and apply it to the page. How to make an eSignature for the Bohr Model Worksheet With Answers Form online How to make an eSignature for the Bohr Model Worksheet With Answers Form in Google Chrome How to create an eSignature for the Bohr Model Worksheet With Answers Form from your smartphone How to make an eSignature for the Bohr Model Worksheet With Answers Form on iOS devices How to create an electronic signature for the Bohr Model Worksheet With Answers Form online bohr model worksheet answer key? Need help? Contact support Wages, in this context, are what you expect to appear in box 1 of your W-2. The IRS recommends that the additional withholding be applied to the higher-paid spouse should simply claim zero withholding allowances, as this is usually more accurate (due to the way that withholding is actually calculated by payroll programs, you may wind up with less withheld than you want if you split it). Send out for signature Atomic number of an element 3. Read all the field labels carefully. Open the email you received with the documents that need signing. Get access to thousands of forms. The sigNow extension was developed to help busy people like you to reduce the stress of signing documents. Check that everything's fine and press Done. The atom consists of a positively charged material with negatively charged electrons embedded within it. The blank forms are available at the court clerk's office and are pretty much self explanatory There will be a space calling for the signature of an attorney. You should sign your name on the space and write the words "Pro se" after your signature. Use this step-by-step guideline to complete the Bohr model worksheet with answers form swiftly and with perfect accuracy. The eSigned file will be attached to the draft email generated by signNow's eSignature tool. With signNow, you can eSign as many files daily as you require at an affordable price. Now it is possible to print, download, or share the document. If you can't find an answer to your question, please don't hesitate to reach out to us. Take as long time as you need if you feel rusty. I'll fill one out if it is there and there is a pen handy. signNow's web-based application is specially made to simplify the management of workflow and enhance the whole process of qualified document management. bohr model worksheet answers pdf bohr model drawing worksheet bohr atomic models worksheet bohr's model chem worksheet 5 3 answer key Use professional pre-built templates to fill in and sign documents online faster. Decide on what kind of eSignature to create. After that, your bohr model worksheet answers is ready, be ready to get more If you believe that this page should be taken down, please follow our DMCA take down process here. Criticise in private, praise in public etc. Create an account using your email or sign in via Google or Facebook. Below are five simple steps to get your bohr model worksheet answer key eSigned without leaving your email account: Go to the Chrome Web Store and add the signNow extension to your browser. How you can complete the Bohr model worksheet with answers form on the internet: To get started on the blank, utilize the Fill camp; Sign Online button or tick the preview image of the document. What is the difference between the atomic number of an... The advanced tools of the editor will guide you through the editable PDF template. The atom consists of a nucleus with electrons orbiting randomly around it. In a matter of seconds, receive an electronic document with a legally-binding eSignature. Upload the PDF you need to eSign. The answer is not your defense, just written notice to the court that you intend to contest the suit. Double check all the fillable fields to ensure total accuracy. How to make an eSignature for the Bohr Model Worksheet With Answers Form in Google Chrome bohr model worksheeted its worldwide popularity due to its number of useful features, extensions and integrations. How to create an eSignature for signing the Bohr Model Worksheet With Answers Form in Gmail bohr model worksheeteady gone paperless, the majority of are sent through email. Bohr's model was first introduced in 1913. Confirm and place it by clicking on the symbol and then save the changes. Connect to a smooth web connection and begin completing documents with a legally-binding eSignature within minutes. Search for the document you need to electronically sign on your device and upload it. It takes some time to get ready for the host matching (it's less than the technical interview) but it's worth it of course. For instance, browser extensions make it possible to keep all the tools you need a click away. Log in to your account. 'The answer is simple - use the signNow Chrome extension. In other words, Schrödinger's model of the atom (the quantum model that shows \u201celectron clouds\u201c) is the most accurate representation of an atom. The signNow extension gives you a range of features (merging PDFs, adding multiple signers, etc.) to guarantee a better signing experience. To sign a bohr model worksheet pdf answers right from your iPhone or iPad, just follow these brief guidelines: Install the signNow application on your iOS device. And due to its multi-platform nature, signNow works well on any gadget, PC or mobile, irrespective of the operating system. Start filling out the blanks according to the instructions: in this video I'm gonna focus on Bohr's model of the atom now he proposed that the electrons move around the nucleus in circular orbits so let's say this is the first energy level this is the first ener values the electron can't be in the one point for energy level or 1.86 energy level or 1.86 energy level it has to be in the first second or third or fourth energy level, so these energy level or 1.86 energy level or 1. level to a low energy level it's going to emit energy level it can Here is a list of the most common customer questions. Do that by pulling it from your internal storage or the cloud. Start automating your eSignature workflows today. Add the PDF you want to work with using your camera or cloud storage by clicking on the + symbol. Refer to the Support section or contact our Support group in the event you have got any concerns. Bohr model. Place it anywhere on the page and click Done. Sodium Na Aluminum Al Silicon Si Oxygen O Flourine F Phosphorus P Carbon C Chlorine Cl Lithium Li The Structure of Atoms Complete the table Sub-atomic Particle Proton Symbol Location in the atom Mass of particles are located in the nucleus of the atom 2. There are three variants; a typed, drawn or uploaded signature. This model is patterned on the solar system and is known as the planetary model. Establishing secure connection...Loading editor...Preparing document... Get a bohr model worksheet answer key 0 template with signNow and complete it in a few simple clicks. signNow makes eSigning easier and more convenient since it provides users with numerous additional features like Invite to Sign, Add Fields, Merge Documents, etc. Assessment does not include valence electrons and bonding energy, discussing the ionic nature of subunits of complex molecule or extended structures, or a complete depiction of all individual atoms in a complex molecule or extended structure. [/caption]The most widely accepted atom model is that of Niels Bohr. Prepare well your resume. You are very likely not going to get algorithm/data structure questions like in the first round. Includes the answer key and a sample problem. Includes worksheet & Answer Key Standards Develop models to describe the atomic composition of simple molecules and extended structures. How to make an electronic signature for the Bohr Model Worksheet With Answers Form from your smartphone bohr model worksheetre in fact a ready business alternative to desktop and laptop computers. Choose our eSignature solution and say goodbye to the atom? He proposed that electrons are arranged in concentric circular orbits around the nucleus. Please know that the difficulty can be very real, and that there are antedotes to those difficulties. If your potential team is working on something like machine learning, courses related to machine learning you have and relevant experience (projects, internship). Therefore, signNow offers a separate application for mobiles working on Android. Select the area you want to sign and click Insert Initials or Insert Signature. Press Done and your signature is ready. The Bohr model of the atom (1913), the one that looks like a solar system, has been replaced by the more accurate Quantum Model of the Atom since 1927. signNow combines ease of use, affordability and security in one online tool, all without forcing extra software on you. The guidelines below will help you create an eSignature for signing bohr model worksheet pdf answers in Chrome: Find the extension in the Web Store and push Add. Draw your signature or initials, place it in the corresponding field and save the changes. If you haven't made one yet, you can, through Google or Facebook. The question arises 'How can I eSign thBohrhr model worksheet with answer form I received right from my Gmail without any third-party platforms? Each form is different per state or county but generally an answer is simply a written document which presents a synopsis of your story to the court. I am confused on the highlighted part. Once you've finished signing your bohr model worksheet answers, decide what you complete the blank. You can represent yourself. By utilizing SignNow's comprehensive